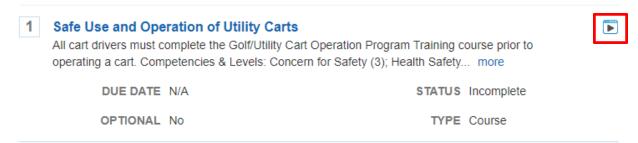

## Safe Use and Operation of Utility Carts

All cart drivers must complete the Golf/Utility Cart Operation Program Training course prior to operating a cart. Any person currently operating a cart as of the effective... more

TYPE Learning Plan

STATUS Incomplete

CATEGORY Health and Safety

6. Click on the play button to the right of the course description to begin course.

7. Click the Full Screen icon on the blue bar on the right hand side of the screen.